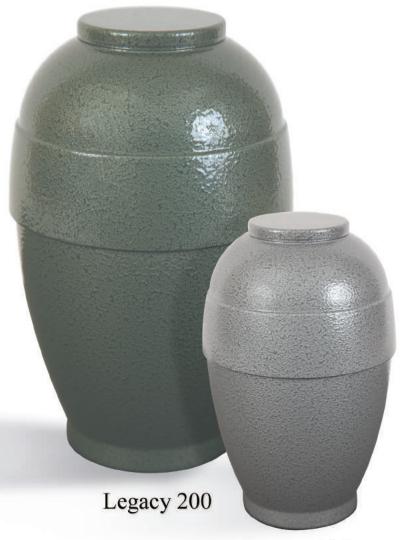

# The Legacy

The Legacy, new from Metalcraft, offers a cremation urn with contemporary styling, modern engineering and durable die-cast aluminum construction. The mid-point opening, allows for easy placement of an ash bag with no worries of pouring the cremains through a narrow top. The Legacy can be ordered in two sizes and is available in a new line of color finishes.

# Legacy 200:

Capacity: 200 Cubic Inch

Size: 6.5" X 10"

# Legacy 100:

Capacity: 100 Cubic Inch

Size: 5.25" X 8"